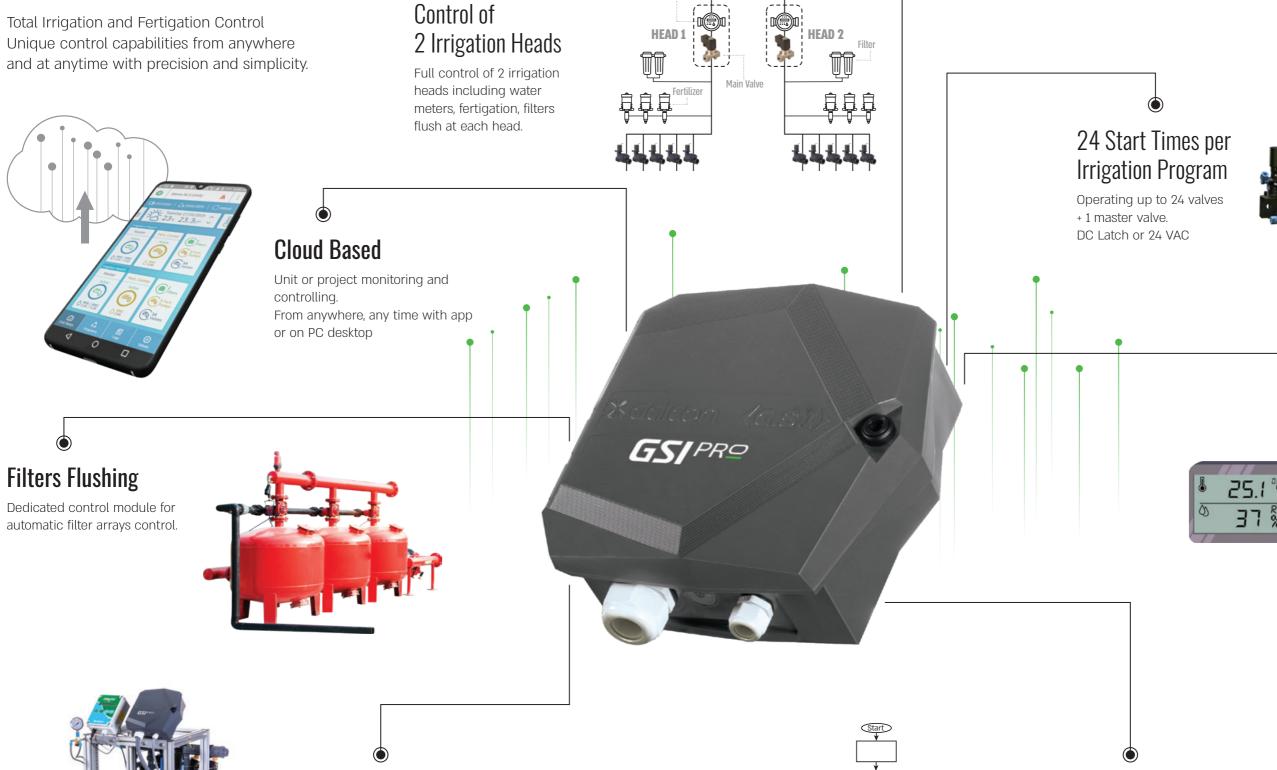

## 8 Fertigation Programs with EC & pH Control

Full control over Galcon Fertijet fertigation machine. 3 fertilizers channels + 1 acid channel with complete EC/pH close loop control.

Or up to 3 local fertilizers for each irrigation head.

# Conditional Input Table for Easy Setup

Advanced options for integrating logical conditions into irrigation programs.

## Analog Inputs for Sensors

Up to 5 analog inputs 4-20 mA or 0-10 VDC. For any sensor such as pressure, temperature, tensiometers, etc. 3 free inputs for choosing between Analog or Digital.

#### Irrigation & Fertigation Management

**TOTAL CONTROL** 

GSI with Gal1way Radio

capable of operating

valves up to 5 km

#### **Advantages:**

**Management** & control of irrigation and fertilization

Friendly web interface

Weather resistant casing

**App** control

**Advanced** graphical interface

#### **Features:**

- Control of up to 24 valves + Master
- Accurate fertilizing, proportional or quantitative with EC/pH
- Automatic filters flushing programs
- One way Remote Terminal Units
- Multiple users at different permission levels
- 8 Irrigation programs (series) with no limit to the number of starts per day
- Compatibility with a wide range of AC or DC solenoids
- Over The Air (OTA) Firmware updates
- Detailed set of reports: Irrigation logs, water consumption
- An array of real-time email alerts and / or push notifications from the app
- Real time over/under flow alert
- Irrigation by quantity or time
- Weather based irrigation option
- Units location on Google Map
- Indoor and Outdoor installation

#### **Technical Characteristics:**

- DC Controller operated by Lithium batteries or Solar panel.
- AC Controller 24 VAC 50/60 Hz
- Internal antenna
- Local LCD panel for basic operations and information