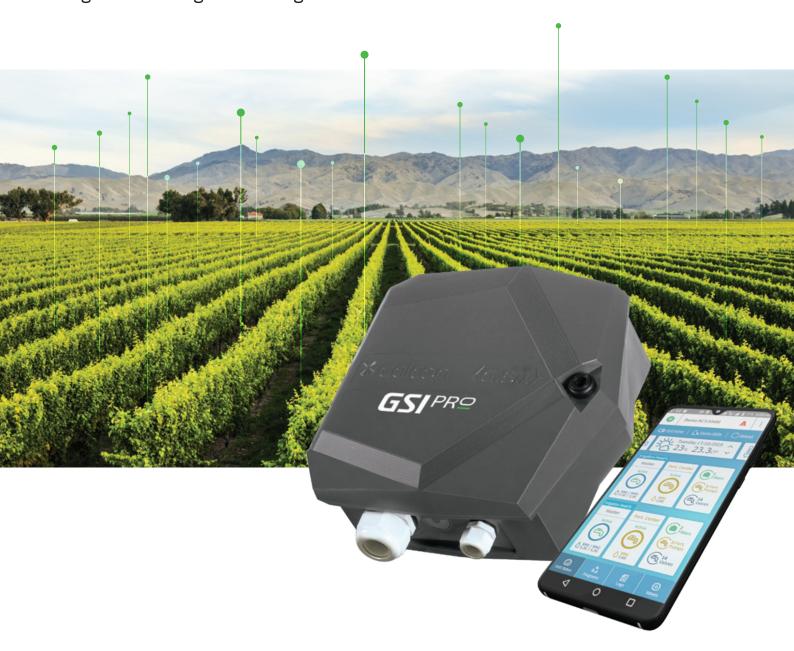

## **GSI**PR<sup>©</sup>

Irrigation & Fertigation Management

### **GSI**PR<sup>©</sup>

#### Irrigation & Fertigation Management

#### Irrigation & Fertigation Management

**TOTAL CONTROL** 

GSI with Gal1way Radio

capable of operating

valves up to 5 km