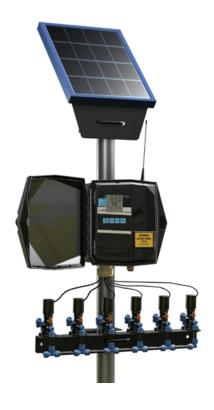

#### **Technical Characteristics:**

- DC Controller operated by Lithium batteries or Solar panel.
- AC Controller 24 VAC 50/60 Hz
- Internal antenna
- Local LCD panel for basic operations and information

#### **Models:**

GSI-PRO AC 24 VAC 50/60 Hz GSI-PRO DC Lithium batteries

GSI-PRO DC Solar panel with rechargeable batteries