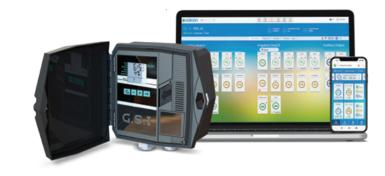

#### Irrigation & Fertigation Management

**TOTAL CONTROL** 

GSI with Gal1way Radio

capable of operating

valves up to 5 km

#### **Advantages:**

**Management** & control of irrigation and fertilization

Friendly web interface

Weather resistant casing

**App** control

**Advanced** graphical interface

#### **Features:**

- Control of up to 24 valves + Master
- Accurate fertilizing, proportional or quantitative with EC/pH
- Automatic filters flushing programs
- One way Remote Terminal Units
- Multiple users at different permission levels
- 8 Irrigation programs (series) with no limit to the number of starts per day
- Compatibility with a wide range of AC or DC solenoids
- Over The Air (OTA) Firmware updates
- Detailed set of reports: Irrigation logs, water consumption
- An array of real-time email alerts and / or push notifications from the app
- Real time over/under flow alert
- Irrigation by quantity or time
- Weather based irrigation option
- Units location on Google Map
- Indoor and Outdoor installation