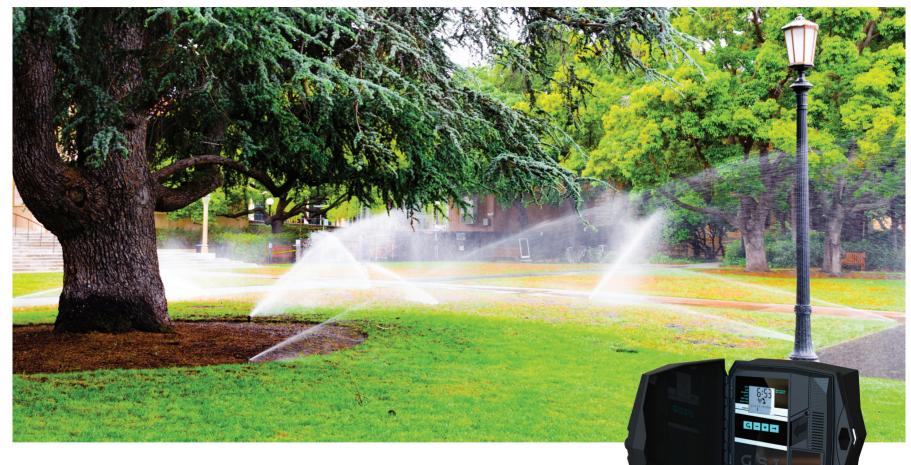

## **G.S.I - Galcon Smart Irrigation**

Simple, web-based, irrigation controller that makes it easy to optimize landscape watering schedules.

## DC controller:

12 station + Master Valve, battery operated controller.

AC controller:

24 station + Master Valve, standard electric connection.

- Advanced battery savings technology allows DC controller to be "offline" while continually managing field-based irrigation activities. high / low flow reaction and maintaining irrigation logs and water use reports.
- Secure Online Irrigation Management anywhere, anytime. •
- Access and feature control assigned to individuals users and • protected by a unique user password.
- Friendly online user interface is easy to learn and simple to operate. •
- Cloud based application allows access from any computer with ۲ internet access. No software download or dedicated computer required.
- Over the air (OTA) firmware upgrades.
- Easy installation indoor and outdoor; ۲ wall, post and pedestal mount flexibility.
- Compatible with most existing irrigation valves and solenoids.
- Subscription free online data access no annual or monthly fees.