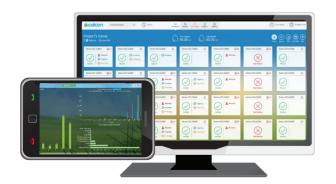

## **Controller properties:**

- Real Time alarm notification to your computer or smart phone.
- Advanced interactive user interface provides easy to get status display.
- Logs and report that provide guick access to information about • alarms; multiple irrigation logs as well as water use reports.
- Flow sensing capabilities enabling both high and low flow reaction ٠ that can help reduce unnecessary water loss and prevent equipment damage.
- Eight (8) irrigation programs with unlimited start times. •
- Irrigation scheduling based on plant type and percentage based • adjustments.
- Fertigation Control and Programming. ٠
- LCD screen with basic (two-way) online or field based programming • capabilities.
- Advanced battery saving technology allows DC Satellite
- Controllers to be "offline" while continually managing field-based irrigation activities, high / low flow reaction and maintaining irrigation logs and water use reports.
- Integrated data modem and internal antenna. •
- Allows the user to adjust multiple controllers with one click. •
- Smart Phone App.