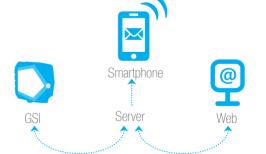

## DC controller:

12 station + Master Valve, battery operated controller.

AC controller:

24 station + Master Valve, standard electric connection.

- Advanced battery savings technology allows DC controller to be "offline" while continually managing field-based irrigation activities. high / low flow reaction and maintaining irrigation logs and water use reports.
- Secure Online Irrigation Management anywhere, anytime. •
- Access and feature control assigned to individuals users and • protected by a unique user password.
- Friendly online user interface is easy to learn and simple to operate. •
- Cloud based application allows access from any computer with ۲ internet access. No software download or dedicated computer required.
- Over the air (OTA) firmware upgrades.
- Easy installation indoor and outdoor; ۲ wall, post and pedestal mount flexibility.
- Compatible with most existing irrigation valves and solenoids.
- Subscription free online data access no annual or monthly fees.

## **Controller properties:**

- Real Time alarm notification to your computer or smart phone.
- Advanced interactive user interface provides easy to get status display.
- Logs and report that provide guick access to information about • alarms; multiple irrigation logs as well as water use reports.
- Flow sensing capabilities enabling both high and low flow reaction ٠ that can help reduce unnecessary water loss and prevent equipment damage.
- Eight (8) irrigation programs with unlimited start times. •
- Irrigation scheduling based on plant type and percentage based • adjustments.
- Fertigation Control and Programming. ٠
- LCD screen with basic (two-way) online or field based programming • capabilities.
- Advanced battery saving technology allows DC Satellite
- Controllers to be "offline" while continually managing field-based irrigation activities, high / low flow reaction and maintaining irrigation logs and water use reports.
- Integrated data modem and internal antenna. •
- Allows the user to adjust multiple controllers with one click. •
- Smart Phone App.